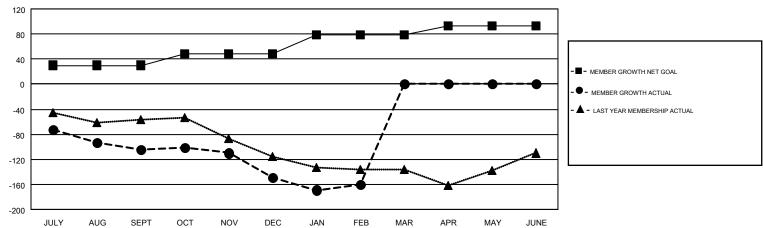

## GMT MONTHLY MEMBERSHIP PROGRESS REPORT

Results as of: 2/28/2018

LOCATION: WEST VIRGINIA

Multiple District 29

GMT: CINDY GREGG GMT CA 1

| Clubs                 |               |           |               | Members               |                           |                         |                                                    |  |
|-----------------------|---------------|-----------|---------------|-----------------------|---------------------------|-------------------------|----------------------------------------------------|--|
| RESULTS FOR 2017-2018 |               |           |               | RESULTS FOR 2017-2018 |                           |                         |                                                    |  |
| QUARTER               | NEW CLUB GOAL | NEW CLUBS | DROPPED CLUBS | QUARTER               | MEMBER GROWTH NET<br>GOAL | MEMBER GROWTH<br>ACTUAL | DROPPED<br>MEMBERS ACTUAL<br>(including transfers) |  |
| JULY/AUG/SEPT         | 1             | 0         | 0             | JULY/AUG/SEPT         | 30                        | 61                      | 151                                                |  |
| OCT/NOV/DEC           | 0             | 0         | 2             | OCT/NOV/DEC           | 18                        | 71                      | 109                                                |  |
| JAN/FEB/MAR           | 2             | 1         | 0             | JAN/FEB/MAR           | 31                        | 62                      | 69                                                 |  |
| APR/MAY/JUNE          | 0             | 0         | 0             | APR/MAY/JUNE          | 14                        | 0                       | 0                                                  |  |

## GOALS AND ACTUAL MEMBERS CUMULATIVE

| DROPPED CLUBS: 2                                                                  |    | 68 CLUBS OF 169 ADDED 1 OR MORE<br>NEW MEMBERS | GENDER DISTRIBUTION  MALE 2,693 (65.76%) |                |       |
|-----------------------------------------------------------------------------------|----|------------------------------------------------|------------------------------------------|----------------|-------|
| DROPPED MEMBERS                                                                   |    |                                                | FEMALE                                   | 1,402 (34.24%) |       |
| DECEASED                                                                          | 55 | CLICK HERE FOR CUMULATIVE                      | TOTAL FAMILY UNIT MEMBERS                |                | 1,171 |
| CLUB CANCELLED         17           OTHER         257           TOTAL         329 |    | MEMBERSHIP DATA                                | FAMILY MEMBERS PAYING HALF<br>DUES       |                | 597   |