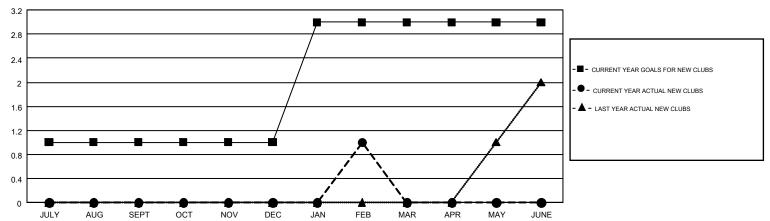

## GMT MONTHLY MEMBERSHIP PROGRESS REPORT

Results as of: 2/28/2018

LOCATION: WEST VIRGINIA

Multiple District 29

GMT: CINDY GREGG GMT CA 1

| Clubs                 |               |           |               | Members               |                           |                         |                                                    |  |
|-----------------------|---------------|-----------|---------------|-----------------------|---------------------------|-------------------------|----------------------------------------------------|--|
| RESULTS FOR 2017-2018 |               |           |               | RESULTS FOR 2017-2018 |                           |                         |                                                    |  |
| QUARTER               | NEW CLUB GOAL | NEW CLUBS | DROPPED CLUBS | QUARTER               | MEMBER GROWTH NET<br>GOAL | MEMBER GROWTH<br>ACTUAL | DROPPED<br>MEMBERS ACTUAL<br>(including transfers) |  |
| JULY/AUG/SEPT         | 1             | 0         | 0             | JULY/AUG/SEPT         | 30                        | 61                      | 151                                                |  |
| OCT/NOV/DEC           | 0             | 0         | 2             | OCT/NOV/DEC           | 18                        | 71                      | 109                                                |  |
| JAN/FEB/MAR           | 2             | 1         | 0             | JAN/FEB/MAR           | 31                        | 62                      | 69                                                 |  |
| APR/MAY/JUNE          | 0             | 0         | 0             | APR/MAY/JUNE          | 14                        | 0                       | 0                                                  |  |

## GOALS AND ACTUAL NEW CLUBS CUMULATIVE